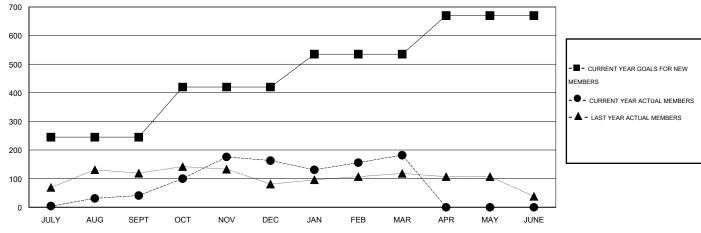

## LOCATION INDIA

GMT CA 6

|                       |                  | Clubs     |                  |                  | Members               |                    |                                     |                    |                  |
|-----------------------|------------------|-----------|------------------|------------------|-----------------------|--------------------|-------------------------------------|--------------------|------------------|
| RESULTS FOR 2014-2015 |                  |           |                  |                  | RESULTS FOR 2014-2015 |                    |                                     |                    |                  |
| QUARTER               | NEW CLUB<br>GOAL | NEW CLUBS | DROPPED<br>CLUBS | NET<br>GAIN/LOSS | QUARTER               | NEW MEMBER<br>GOAL | CHARTER AND<br>NEW MEMBERS<br>ADDED | DROPPED<br>MEMBERS | NET<br>GAIN/LOSS |
| JULY/AUG/SEPT         | 3                | 1         | 0                | 1                | JULY/AUG/SEPT         | 245                | 130                                 | 89                 | 41               |
| OCT/NOV/DEC           | 2                | 1         | 2                | -1               | OCT/NOV/DEC           | 175                | 195                                 | 73                 | 122              |
| JAN/FEB/MAR           | 2                | 0         | 3                | -3               | JAN/FEB/MAR           | 115                | 84                                  | 65                 | 19               |
| APR/MAY/JUNE          | 3                | 0         | 0                | 0                | APR/MAY/JUNE          | 135                | 0                                   | 0                  | 0                |

## GOALS AND ACTUAL MEMBERS CUMULATIVE

| DROPPED CLUBS: 5  DROPPED MEMBERS |                | 45 CLUBS OF 61 ADDED 1 OR MORE NEW MEMBERS | GENDER DISTRIBUTION           MALE         1,583 (85.29%)           FEMALE         273 (14.71%) | <b>6</b> ) |
|-----------------------------------|----------------|--------------------------------------------|-------------------------------------------------------------------------------------------------|------------|
| DECEASED CLUB CANCELLED OTHER     | 4<br>27<br>196 | CLICK HERE FOR HEALTH ASSESSMENT DATA      | FAMILY UNIT MEMBERS HEAD OF HOUSEHOLD                                                           | 332<br>126 |
| TOTAL                             | 227            |                                            | NON-HEAD OF HOUSEHOLD                                                                           | 206        |