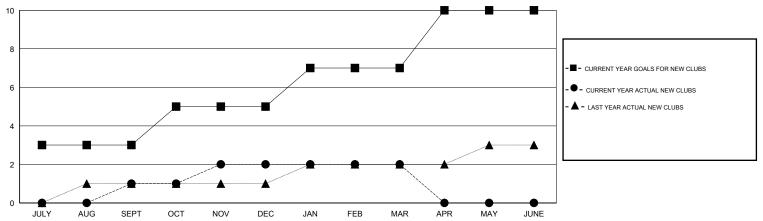

## LOCATION INDIA

GMT CA 6

|                       |                  | Clubs     |                  |                  | Members               |                    |                                     |                    |                  |
|-----------------------|------------------|-----------|------------------|------------------|-----------------------|--------------------|-------------------------------------|--------------------|------------------|
| RESULTS FOR 2014-2015 |                  |           |                  |                  | RESULTS FOR 2014-2015 |                    |                                     |                    |                  |
| QUARTER               | NEW CLUB<br>GOAL | NEW CLUBS | DROPPED<br>CLUBS | NET<br>GAIN/LOSS | QUARTER               | NEW MEMBER<br>GOAL | CHARTER AND<br>NEW MEMBERS<br>ADDED | DROPPED<br>MEMBERS | NET<br>GAIN/LOSS |
| JULY/AUG/SEPT         | 3                | 1         | 0                | 1                | JULY/AUG/SEPT         | 245                | 130                                 | 89                 | 41               |
| OCT/NOV/DEC           | 2                | 1         | 2                | -1               | OCT/NOV/DEC           | 175                | 195                                 | 73                 | 122              |
| JAN/FEB/MAR           | 2                | 0         | 3                | -3               | JAN/FEB/MAR           | 115                | 84                                  | 65                 | 19               |
| APR/MAY/JUNE          | 3                | 0         | 0                | 0                | APR/MAY/JUNE          | 135                | 0                                   | 0                  | 0                |

#### GOALS AND ACTUAL NEW CLUBS CUMULATIVE